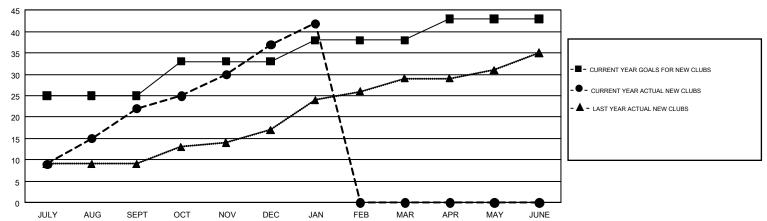

## GOALS AND ACTUAL NEW CLUBS CUMULATIVE

## Multiple District 317

VASUDEV VALAWALKAR

**LOCATION: INDIA** GMT CA 6

| Clubs         |               |           |               | Members               |                           |                         |                                              |  |
|---------------|---------------|-----------|---------------|-----------------------|---------------------------|-------------------------|----------------------------------------------|--|
|               | RESULTS FOR   | 2018-2019 |               | RESULTS FOR 2018-2019 |                           |                         |                                              |  |
| QUARTER       | NEW CLUB GOAL | NEW CLUBS | DROPPED CLUBS | QUARTER               | MEMBER GROWTH NET<br>GOAL | MEMBER GROWTH<br>ACTUAL | DROPPED MEMBERS ACTUAL (including transfers) |  |
| JULY/AUG/SEPT | 25            | 22        | 3             | JULY/AUG/SEPT         | 1,390                     | 1,059                   | 412                                          |  |
| OCT/NOV/DEC   | 8             | 15        | 11            | OCT/NOV/DEC           | 480                       | 920                     | 944                                          |  |
| JAN/FEB/MAR   | 5             | 5         | 1             | JAN/FEB/MAR           | 420                       | 459                     | 97                                           |  |
| APR/MAY/JUNE  | 5             | 0         | 0             | APR/MAY/JUNE          | -5                        | 0                       | 0                                            |  |