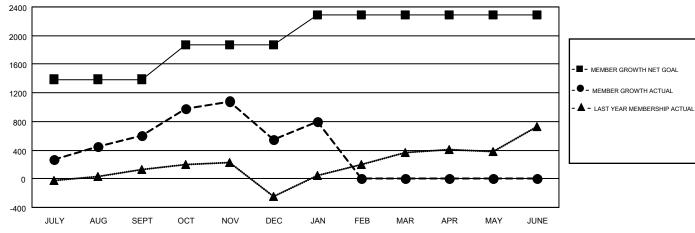

## GOALS AND ACTUAL MEMBERS CUMULATIVE

| DROPPED CLUBS: 15  DROPPED MEMBERS                       |       | 279 CLUBS OF 539 ADDED 1 OR MORE<br>NEW MEMBERS | GENDER DISTR<br>MALE<br>FEMALE  | , , . |       |
|----------------------------------------------------------|-------|-------------------------------------------------|---------------------------------|-------|-------|
| DECEASED                                                 | 38    | CLICK HERE FOR CUMULATIVE                       | TOTAL FAMILY UNIT MEMBERS       |       | 5,705 |
| CLUB CANCELLED         266           OTHER         1,149 |       | MEMBERSHIP DATA                                 | FAMILY MEMBERS PAYING HALF DUES |       | 3,010 |
| TOTAL                                                    | 1.453 |                                                 |                                 |       |       |

## Multiple District 317

VASUDEV VALAWALKAR

**LOCATION: INDIA** GMT CA 6

| Clubs         |               |           |               | Members               |                           |                         |                                              |  |
|---------------|---------------|-----------|---------------|-----------------------|---------------------------|-------------------------|----------------------------------------------|--|
|               | RESULTS FOR   | 2018-2019 |               | RESULTS FOR 2018-2019 |                           |                         |                                              |  |
| QUARTER       | NEW CLUB GOAL | NEW CLUBS | DROPPED CLUBS | QUARTER               | MEMBER GROWTH NET<br>GOAL | MEMBER GROWTH<br>ACTUAL | DROPPED MEMBERS ACTUAL (including transfers) |  |
| JULY/AUG/SEPT | 25            | 22        | 3             | JULY/AUG/SEPT         | 1,390                     | 1,059                   | 412                                          |  |
| OCT/NOV/DEC   | 8             | 15        | 11            | OCT/NOV/DEC           | 480                       | 920                     | 944                                          |  |
| JAN/FEB/MAR   | 5             | 5         | 1             | JAN/FEB/MAR           | 420                       | 459                     | 97                                           |  |
| APR/MAY/JUNE  | 5             | 0         | 0             | APR/MAY/JUNE          | -5                        | 0                       | 0                                            |  |